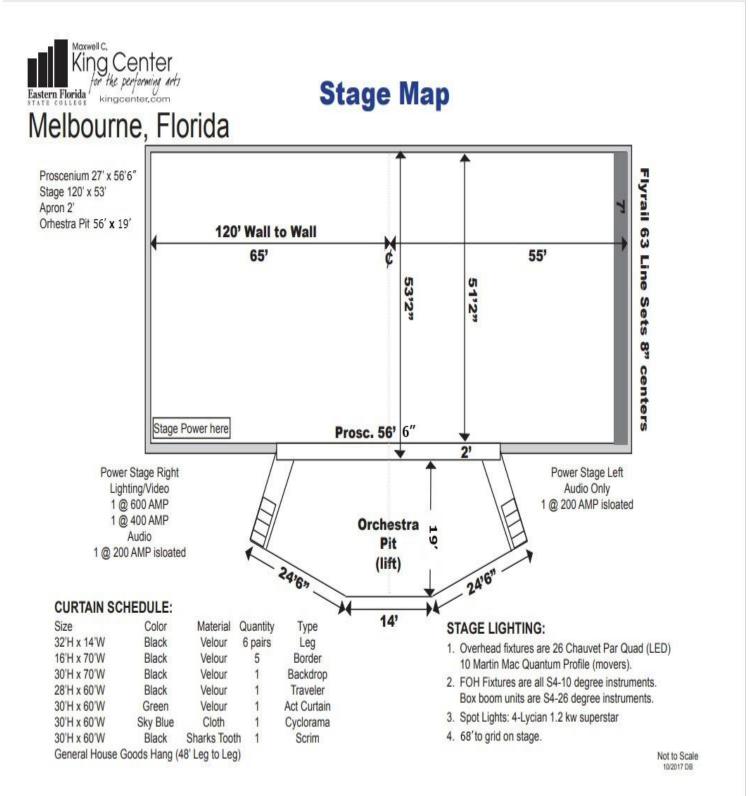

## GENERAL INFORMATION L3 HARRIS TECHNOLOGIES THEATRE

| AUDITORIUM CAPACITY:<br>(Continental Seating) | Orchestra Level: 720<br>Orchestra Pit: 122<br>Grand Tier: <u>1,174</u><br>TOTAL: 2,016<br>(Accessible Seating 74 included in above numbers.)                                                                                                                                                                                                         |
|-----------------------------------------------|------------------------------------------------------------------------------------------------------------------------------------------------------------------------------------------------------------------------------------------------------------------------------------------------------------------------------------------------------|
| STAGE DIMENSIONS:                             | <ul> <li>Backstage side wall to side wall 120'</li> <li>Proscenium to back wall 50'</li> <li>Proscenium opening 27' high by 56' 6" wide</li> <li>Grid height 68'</li> <li>Height of clear space in wings (below gallery) 31' 6"</li> <li>Depth of apron: <ul> <li>2' 6" without orchestra pit</li> <li>21' 6" with raised pit</li> </ul> </li> </ul> |
| ORCHESTRA PIT:                                | 19' WIDE by 48' LONG, screw jack elevator<br>Travel distance 10'<br>Travel speed 2.5 FPM<br><i>(See Facility Dimensions Diagram)</i>                                                                                                                                                                                                                 |
| STAGE EQUIPMENT:                              | Complete portable Wenger orchestra shell (See Attached Fly Schedule)                                                                                                                                                                                                                                                                                 |
| LOADING DOCK:                                 | Covered, standard loading dock at rear of stage<br>(2) semi-truck capacity<br>20' by 10' dock door<br>Ample parking is available for trucks and busses                                                                                                                                                                                               |

## CURTAIN SCHEDULE L3 HARRIS TECHNOLOGIES THEATRE

| SIZE                                                                                                                | COLOR                                                         | MATERIAL                                                                | QUANTITY                         | TYPE                                                                       |
|---------------------------------------------------------------------------------------------------------------------|---------------------------------------------------------------|-------------------------------------------------------------------------|----------------------------------|----------------------------------------------------------------------------|
| 32' H x 14' W<br>16' H x 70' W<br>30' H x 70' W<br>28' H x 60' W<br>30' H x 60' W<br>30' H x 60' W<br>30' H x 60' W | Black<br>Black<br>Black<br>Black<br>Green<br>Natural<br>Black | Velour<br>Velour<br>Velour<br>Velour<br>Velour<br>Cloth<br>Sharks Tooth | 6 pairs<br>5<br>1<br>1<br>1<br>1 | Leg<br>Border<br>Backdrop<br>Traveler<br>Act Curtain<br>Cyclorama<br>Scrim |
| 00 II X 00 W                                                                                                        | Diadic                                                        |                                                                         | •                                | 001111                                                                     |