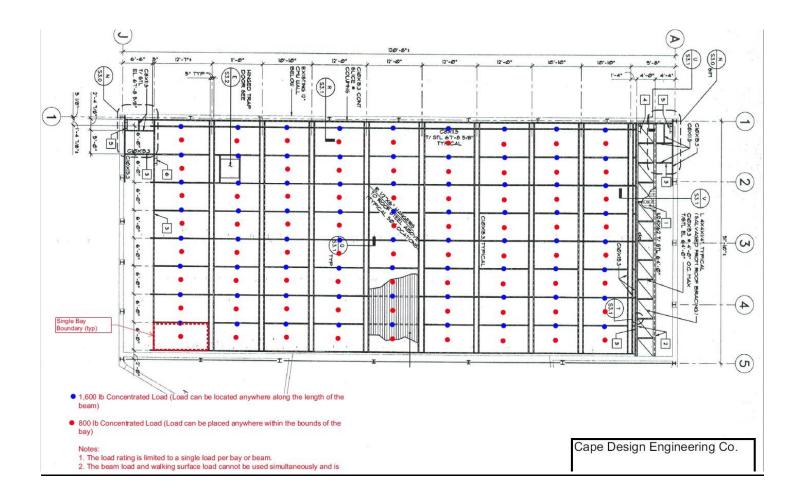

## FLY SYSTEM L3 HARRIS TECHNOLOGIES THEATRE

| Arbor Cap | bacity                                        | 1,500 lbs.                               |
|-----------|-----------------------------------------------|------------------------------------------|
| Arbor Cap | oacity (Electrics)                            | 2,000 lbs.                               |
| Batten Lo | w Trim                                        | 4' off deck                              |
| Length of | Travel                                        | 61'                                      |
| Height to | bottom of grid                                | 67'                                      |
| Height to | pin rail                                      | 38' 6"                                   |
| Available | Weight:<br>Upstairs:<br>Downstairs:<br>Total: | 15,000 lbs.<br>4,550 lbs.<br>19,550 lbs. |