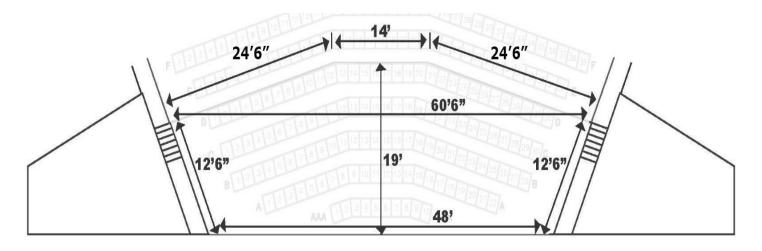

### GENERAL INFORMATION L3 HARRIS TECHNOLOGIES THEATRE

| AUDITORIUM CAPACITY:<br>(Continental Seating) | Orchestra Level: 720<br>Orchestra Pit: 122<br>Grand Tier: <u>1,174</u><br>TOTAL: 2,016<br>(Accessible Seating 74 included in above numbers.)                                                                                                                                                                                                         |
|-----------------------------------------------|------------------------------------------------------------------------------------------------------------------------------------------------------------------------------------------------------------------------------------------------------------------------------------------------------------------------------------------------------|
| STAGE DIMENSIONS:                             | <ul> <li>Backstage side wall to side wall 120'</li> <li>Proscenium to back wall 50'</li> <li>Proscenium opening 27' high by 56' 6" wide</li> <li>Grid height 68'</li> <li>Height of clear space in wings (below gallery) 31' 6"</li> <li>Depth of apron: <ul> <li>2' 6" without orchestra pit</li> <li>21' 6" with raised pit</li> </ul> </li> </ul> |
| ORCHESTRA PIT:                                | 19' WIDE by 48' LONG, screw jack elevator<br>Travel distance 10'<br>Travel speed 2.5 FPM<br><i>(See Facility Dimensions Diagram)</i>                                                                                                                                                                                                                 |
| STAGE EQUIPMENT:                              | Complete portable Wenger orchestra shell (See Attached Fly Schedule)                                                                                                                                                                                                                                                                                 |
| LOADING DOCK:                                 | Covered, standard loading dock at rear of stage<br>(2) semi-truck capacity<br>20' by 10' dock door<br>Ample parking is available for trucks and busses                                                                                                                                                                                               |