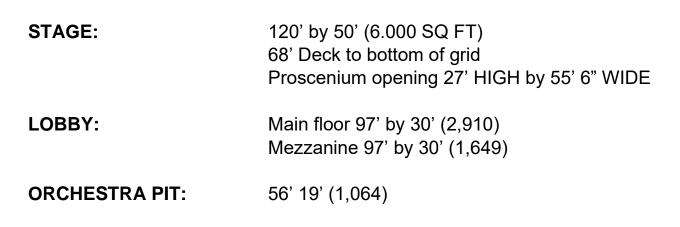

### GENERAL INFORMATION L3 HARRIS TECHNOLOGIES THEATRE

| AUDITORIUM CAPACITY:<br>(Continental Seating) | Orchestra Level: 720<br>Orchestra Pit: 122<br>Grand Tier: <u>1,174</u><br>TOTAL: 2,016<br>(Accessible Seating 74 included in above numbers.)                                                                                                                                                                                                         |
|-----------------------------------------------|------------------------------------------------------------------------------------------------------------------------------------------------------------------------------------------------------------------------------------------------------------------------------------------------------------------------------------------------------|
| STAGE DIMENSIONS:                             | <ul> <li>Backstage side wall to side wall 120'</li> <li>Proscenium to back wall 50'</li> <li>Proscenium opening 27' high by 56' 6" wide</li> <li>Grid height 68'</li> <li>Height of clear space in wings (below gallery) 31' 6"</li> <li>Depth of apron: <ul> <li>2' 6" without orchestra pit</li> <li>21' 6" with raised pit</li> </ul> </li> </ul> |
| ORCHESTRA PIT:                                | 19' WIDE by 48' LONG, screw jack elevator<br>Travel distance 10'<br>Travel speed 2.5 FPM<br><i>(See Facility Dimensions Diagram)</i>                                                                                                                                                                                                                 |
| STAGE EQUIPMENT:                              | Complete portable Wenger orchestra shell (See Attached Fly Schedule)                                                                                                                                                                                                                                                                                 |
| LOADING DOCK:                                 | Covered, standard loading dock at rear of stage<br>(2) semi-truck capacity<br>20' by 10' dock door<br>Ample parking is available for trucks and busses                                                                                                                                                                                               |