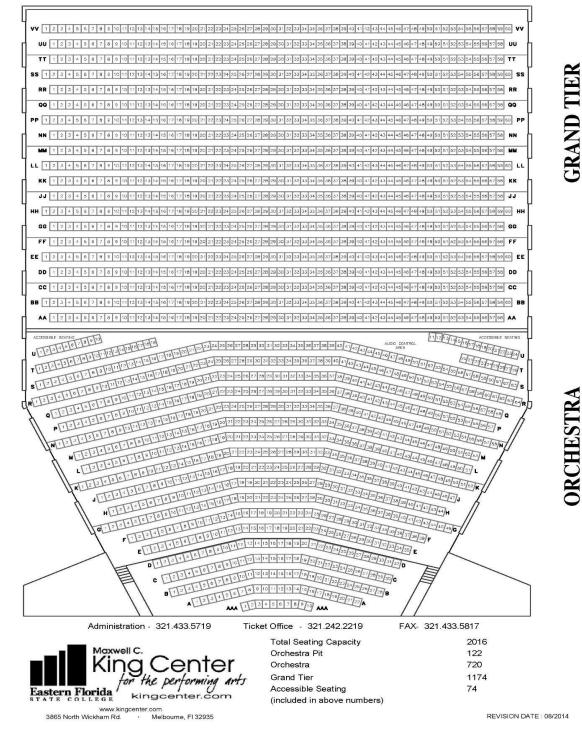

### GENERAL INFORMATION L3 HARRIS TECHNOLOGIES THEATRE

| AUDITORIUM CAPACITY:<br>(Continental Seating) | Orchestra Level: 720<br>Orchestra Pit: 122<br>Grand Tier: <u>1,174</u><br>TOTAL: 2,016<br>(Accessible Seating 74 included in above numbers.)                                                                                                                                                                                                         |
|-----------------------------------------------|------------------------------------------------------------------------------------------------------------------------------------------------------------------------------------------------------------------------------------------------------------------------------------------------------------------------------------------------------|
| STAGE DIMENSIONS:                             | <ul> <li>Backstage side wall to side wall 120'</li> <li>Proscenium to back wall 50'</li> <li>Proscenium opening 27' high by 56' 6" wide</li> <li>Grid height 68'</li> <li>Height of clear space in wings (below gallery) 31' 6"</li> <li>Depth of apron: <ul> <li>2' 6" without orchestra pit</li> <li>21' 6" with raised pit</li> </ul> </li> </ul> |
| ORCHESTRA PIT:                                | 19' WIDE by 48' LONG, screw jack elevator<br>Travel distance 10'<br>Travel speed 2.5 FPM<br><i>(See Facility Dimensions Diagram)</i>                                                                                                                                                                                                                 |
| STAGE EQUIPMENT:                              | Complete portable Wenger orchestra shell (See Attached Fly Schedule)                                                                                                                                                                                                                                                                                 |
| LOADING DOCK:                                 | Covered, standard loading dock at rear of stage<br>(2) semi-truck capacity<br>20' by 10' dock door<br>Ample parking is available for trucks and busses                                                                                                                                                                                               |