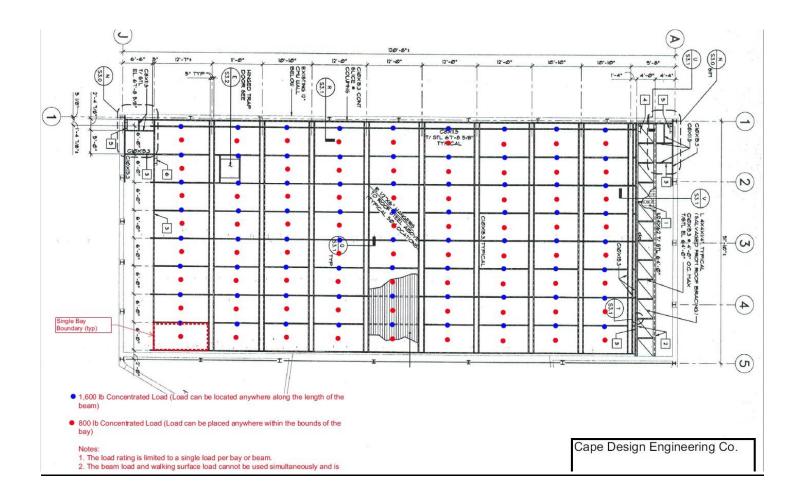

### FLY SYSTEM L3 HARRIS TECHNOLOGIES THEATRE

| Arbor Ca  | oacity                                        | 1,500 lbs.                               |
|-----------|-----------------------------------------------|------------------------------------------|
| Arbor Ca  | pacity (Electrics)                            | 2,000 lbs.                               |
| Batten Lo | w Trim                                        | 4' off deck                              |
| Length of | Travel                                        | 61'                                      |
| Height to | bottom of grid                                | 67'                                      |
| Height to | pin rail                                      | 38' 6"                                   |
| Available | Weight:<br>Upstairs:<br>Downstairs:<br>Total: | 15,000 lbs.<br>4,550 lbs.<br>19,550 lbs. |