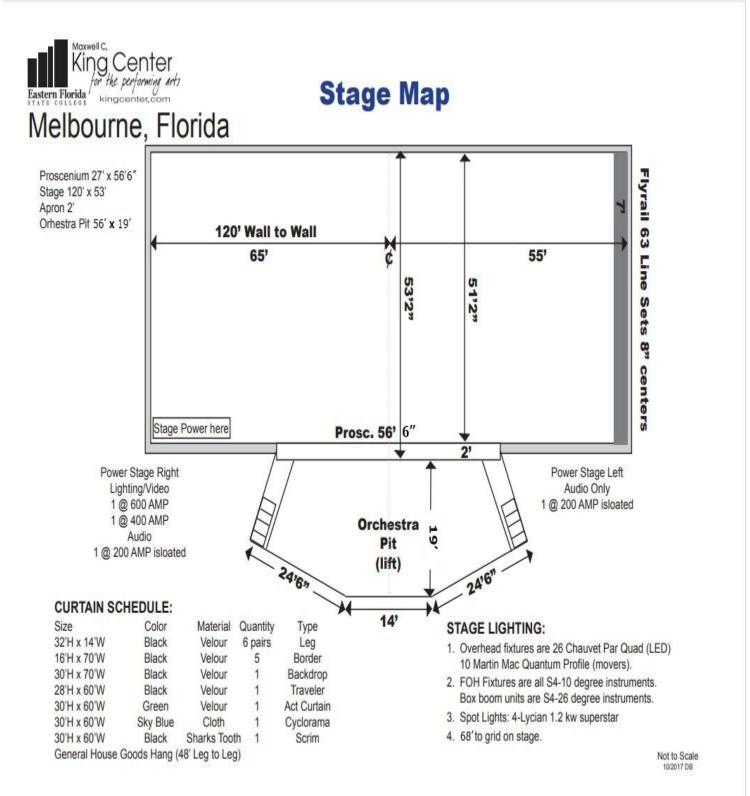

### GENERAL INFORMATION L3 HARRIS TECHNOLOGIES THEATRE

| AUDITORIUM CAPACITY:<br>(Continental Seating) | Orchestra Level: 720<br>Orchestra Pit: 122<br>Grand Tier: <u>1,174</u><br>TOTAL: 2,016<br>(Accessible Seating 74 included in above numbers.)                                                                                                                                                                                                         |
|-----------------------------------------------|------------------------------------------------------------------------------------------------------------------------------------------------------------------------------------------------------------------------------------------------------------------------------------------------------------------------------------------------------|
| STAGE DIMENSIONS:                             | <ul> <li>Backstage side wall to side wall 120'</li> <li>Proscenium to back wall 50'</li> <li>Proscenium opening 27' high by 56' 6" wide</li> <li>Grid height 68'</li> <li>Height of clear space in wings (below gallery) 31' 6"</li> <li>Depth of apron: <ul> <li>2' 6" without orchestra pit</li> <li>21' 6" with raised pit</li> </ul> </li> </ul> |
| ORCHESTRA PIT:                                | 19' WIDE by 48' LONG, screw jack elevator<br>Travel distance 10'<br>Travel speed 2.5 FPM<br><i>(See Facility Dimensions Diagram)</i>                                                                                                                                                                                                                 |
| STAGE EQUIPMENT:                              | Complete portable Wenger orchestra shell (See Attached Fly Schedule)                                                                                                                                                                                                                                                                                 |
| LOADING DOCK:                                 | Covered, standard loading dock at rear of stage<br>(2) semi-truck capacity<br>20' by 10' dock door<br>Ample parking is available for trucks and busses                                                                                                                                                                                               |

### CURTAIN SCHEDULE L3 HARRIS TECHNOLOGIES THEATRE

| SIZE          | COLOR   | MATERIAL     | QUANTITY | TYPE        |
|---------------|---------|--------------|----------|-------------|
| 32' H x 14' W | Black   | Velour       | 6 pairs  | Leg         |
| 16' H x 70' W | Black   | Velour       | 5        | Border      |
| 30' H x 70' W | Black   | Velour       | 1        | Backdrop    |
| 28' H x 60' W | Black   | Velour       | 1        | Traveler    |
| 30' H x 60' W | Green   | Velour       | 1        | Act Curtain |
| 30' H x 60' W | Natural | Cloth        | 1        | Cyclorama   |
| 30' H x 60' W | Black   | Sharks Tooth | 1        | Scrim       |
|               | -       |              |          |             |