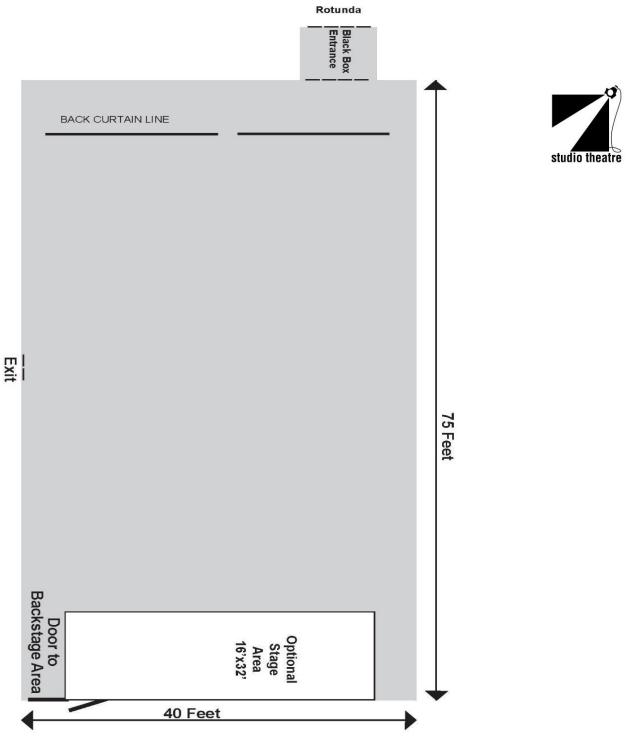

### FACILITY DIMENSIONS L3 HARRIS TECHNOLOGIES THEATRE

BLACK BOX THEATRE: 73' by 45' (3,285 sq ft) – 18' ceiling

REHEARSAL HALL (PA168):

REHEARSAL ROOM (PA160): 48'

**):** 48' by 38' (1,824 sq ft) - 18' ceiling (choral use)

40' by 40' (1,600 sq ft) - 25' ceiling (general use)

Page 5 of 23

**GREEN ROOM:**24' by 30' (720 sq ft) – serve performers and crew.Equipped with refrigerator, stage audio and video<br/>monitor.

SCENE SHOP:

39' by 45' (1,755 sq ft) with 10' by 10' entrance to stage – storage as needed