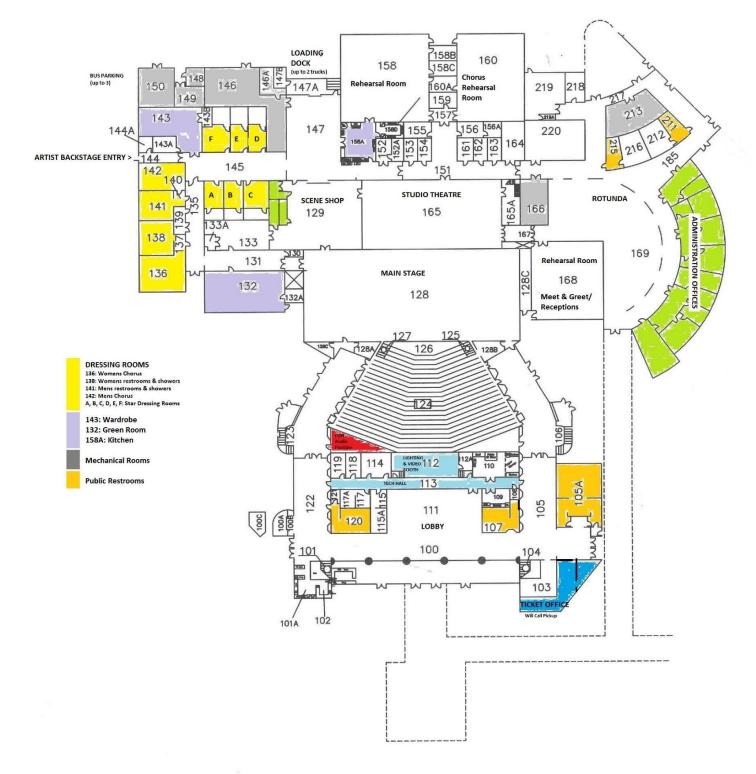

### FACILITY DIMENSIONS L3 HARRIS TECHNOLOGIES THEATRE

BLACK BOX THEATRE: 73' by 45' (3,285 sq ft) – 18' ceiling

REHEARSAL HALL (PA168):

REHEARSAL ROOM (PA160): 48'

**):** 48' by 38' (1,824 sq ft) - 18' ceiling (choral use)

40' by 40' (1,600 sq ft) - 25' ceiling (general use)

Page 5 of 23

**GREEN ROOM:**24' by 30' (720 sq ft) – serve performers and crew.Equipped with refrigerator, stage audio and video<br/>monitor.

SCENE SHOP:

39' by 45' (1,755 sq ft) with 10' by 10' entrance to stage – storage as needed

### **DRESSING ROOMS:**

- (6) "Star" dressing rooms with lavatory and shower (hot and cold water)
- (2) "Chorus" dressing rooms with lavatories and showers (hot and cold water)

### WARDROBE ROOM:

- 500 sq ft
- (2) Washers & (2) Dryers
- Ironing Board, Iron & Steamer
- Rolling Wardrobe Racks
- Lark Sink (hot and cold water)