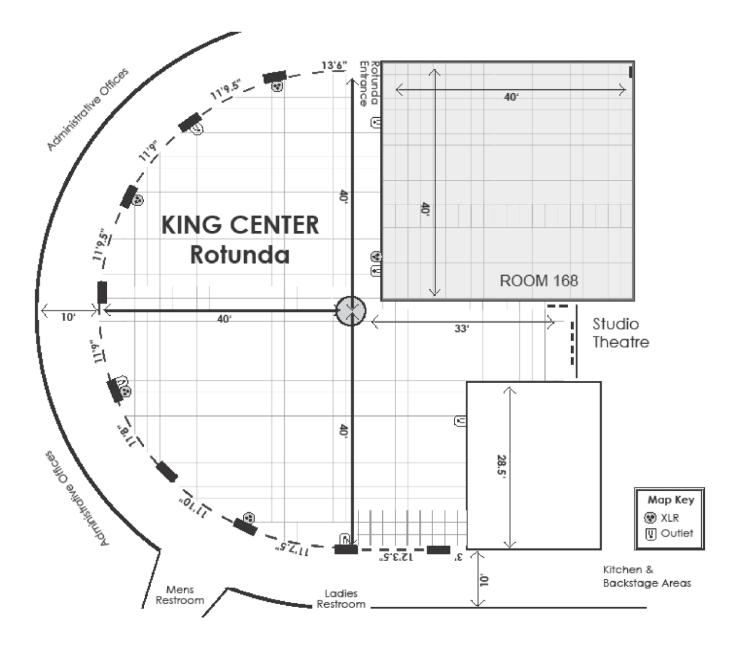

(4 across front) | er side)       |
| POWER AMPS:               | Crown I-Tech 6000 & 4000                                                                                                                                                                                                                                                      |                |
| MONITOR SPEAKERS:         | JBL VTX M20 10"x10"x2" Wedges<br>6 In House Mixes<br>3 IT 4x3500 HD Crown Amps                                                                                                                                                                                                |                |



### STAGE STUDIO THEATER (BLACK BOX THEATER)







### ROTUNDA DIMENSIONS OUTSIDE OF STUDIO THEATER (BLACK BOX THEATER)



Page 22 of 23



# THE END