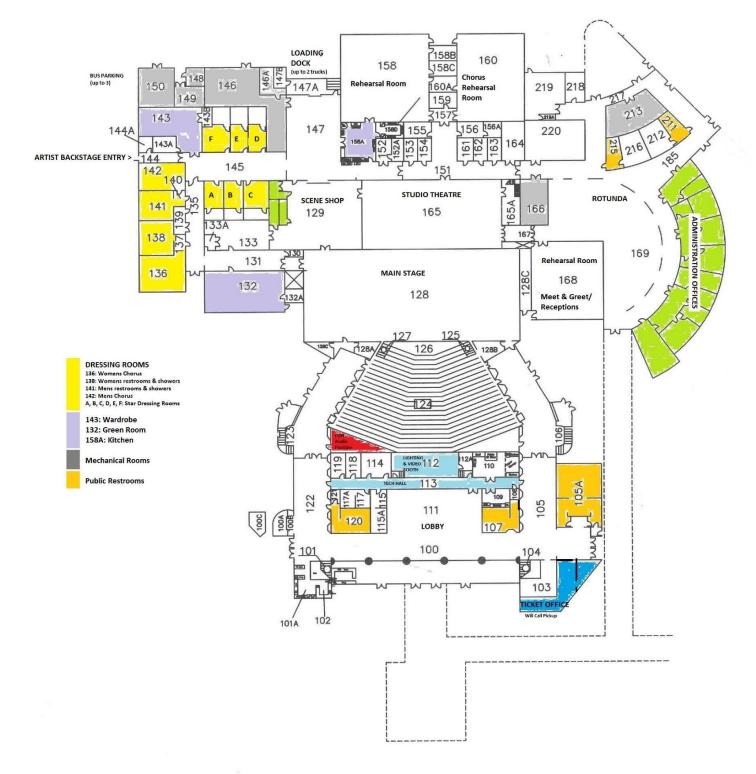

## FACILITY DIMENSIONS L3 HARRIS TECHNOLOGIES THEATRE

BLACK BOX THEATRE: 73' by 45' (3,285 sq ft) – 18' ceiling

**REHEARSAL HALL (PA168):** 40' by 40' (1,600 sq ft) - 25' ceiling (general use)

**REHEARSAL ROOM (PA160):** 48' by 38' (1,824 sq

48' by 38' (1,824 sq ft) – 18' ceiling (choral use)

Page 5 of 23

**GREEN ROOM:**24' by 30' (720 sq ft) – serve performers and crew.Equipped with refrigerator, stage audio and video<br/>monitor.

SCENE SHOP:

39' by 45' (1,755 sq ft) with 10' by 10' entrance to stage – storage as needed

#### **DRESSING ROOMS:**

- (6) "Star" dressing rooms with lavatory and shower (hot and cold water)
- (2) "Chorus" dressing rooms with lavatories and showers (hot and cold water)

#### WARDROBE ROOM:

- 500 sq ft
- (2) Washers & (2) Dryers
- Ironing Board, Iron & Steamer
- Rolling Wardrobe Racks
- Lark Sink (hot and cold water)