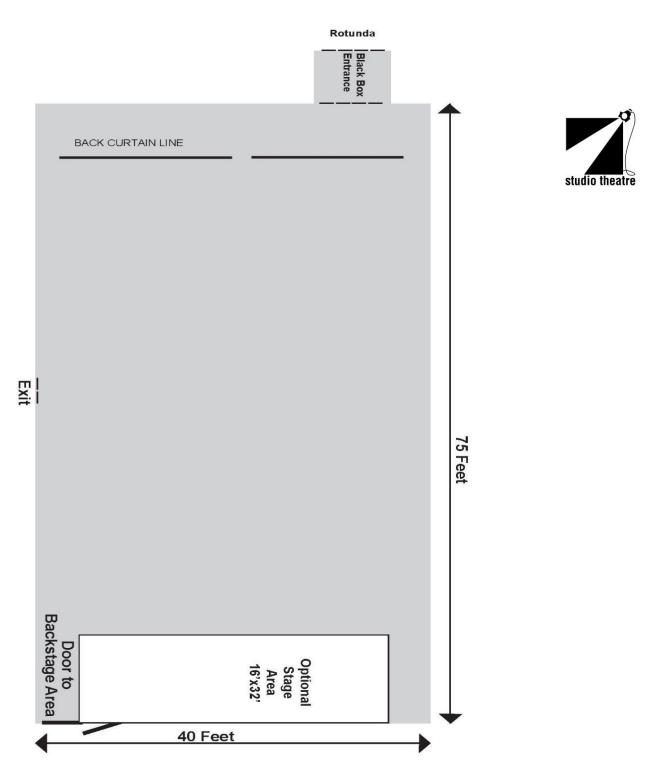

## FACILITY DIMENSIONS L3 HARRIS TECHNOLOGIES THEATRE

BLACK BOX THEATRE: 73' by 45' (3,285 sq ft) – 18' ceiling

**REHEARSAL HALL (PA168):** 40' by 40' (1,600 sq ft) - 25' ceiling (general use)

**REHEARSAL ROOM (PA160):** 48' by 38' (1,824 sq