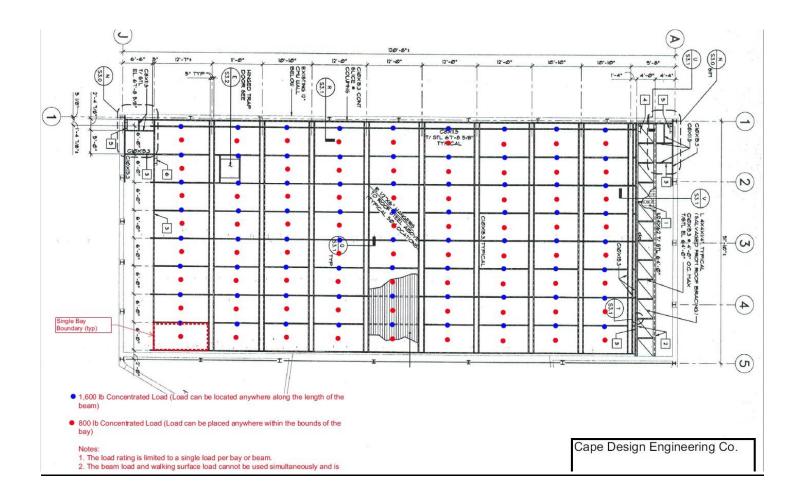

## FLY SYSTEM L3 HARRIS TECHNOLOGIES THEATRE

| Arbor Ca                 | pacity                                        | 1,500 lbs.                               |
|--------------------------|-----------------------------------------------|------------------------------------------|
| Arbor Ca                 | pacity (Electrics)                            | 2,000 lbs.                               |
| Batten Lo                | ow Trim                                       | 4' off deck                              |
| Length of                | f Travel                                      | 61'                                      |
| Height to bottom of grid |                                               | 67'                                      |
| Height to                | pin rail                                      | 38' 6"                                   |
| Available                | Weight:<br>Upstairs:<br>Downstairs:<br>Total: | 15,000 lbs.<br>4,550 lbs.<br>19,550 lbs. |
|                          |                                               |                                          |

Page 12 of 23

| A         0°0°         Valance/k-C.         **Not removable**           8         0°0°         Fire Curbain         **Not removable**           1         1'2°         Spare         **           2         1'10°         House Main         Travel or Guillotine           3         2°0°         Inge         **           3         2°0°         Inge         **           4         2°0°         Spare         **           5         3°10°         Spare         *           7         5°2°         Spare         *           8         5°10°         Spare         *           10         7'2°         Egs         *           11         7'0°         Spare         *           12         8'0°         Spare         *           13         9'0°         Spare         *           14         9'0°         Spare         *           15         10°0°         Spare         *           16         11'2°         Legs (split)         *           17         11'10°         Legs (split)         *           18         12'0°         Spare         *      <                                                                                                                                                                                                                              | Pipe # | Distance from P.L. | Usage         | Comments                            |
|---------------------------------------------------------------------------------------------------------------------------------------------------------------------------------------------------------------------------------------------------------------------------------------------------------------------------------------------------------------------------------------------------------------------------------------------------------------------------------------------------------------------------------------------------------------------------------------------------------------------------------------------------------------------------------------------------------------------------------------------------------------------------------------------------------------------------------------------------------------------------------------------------------------------------------------------------------------------------------------------------------------------------------------------------------------------------------------------------------------------------------------------------------------------------------------------------------------------------------------------------------------------------------------------------|--------|--------------------|---------------|-------------------------------------|
| 1         1'1''         Spare         Trace or Guillotine           2         1'10'         House Main         Trace or Guillotine           3         2'6'         legs         "Not removable""           4         3'2'         Band Shell         "Not removable""           5         3'10'         151 Electric         House Liphting LED Pars           6         4'C'         Spare         House Liphting LED Pars           7         5'20'         Spare         House Liphting LED Pars           9         6'C'         Border         House Liphting LED Pars           10         7'2''         Legs         House Liphting LED Pars           11         7'10'         Spare         "Not Removable""           12         8'C'         Spare         "Not Removable""           14         9'10'         Band Shell         "Not Removable""           14         9'10'         Spare         House Liphting LED Pars           15         12''         Legs (spit)         House Liphting LED Pars           14         9'10''         Spare         House Liphting LED Pars           21         13''''         Spare         House Liphting LED Pars           22         13''''''                                                                                           |        | 0' 0''             |               | **Not removable**                   |
| 2         1 <sup>+10°</sup> House Main         Trave or Could time           3         2.6°         Legs         **Not removable**           4         3'2°         Band Shell         **Not removable**           5         3'10°         Ist Electric         House Lighting LED Pars           6         4'6°         Spare         House Lighting LED Pars           7         5'2°         Spare         House Lighting LED Pars           8         6'10°         Spare         House Lighting LED Pars           10         7         Degs         House Lighting LED Pars           11         7'10°         Spare         House Lighting LED Pars           12         8'6'10°         Spare         House Lighting LED Pars           13         9'2°         Spare         House Lighting LED Pars           14         9'10°         Band Shell         **Not Removable**           15         10'6'         Spare         House Lighting LED Pars           20         13'10°         Spare         House Lighting LED Pars           21         14'6'5         Spare         House Lighting LED Pars           22         15'10°         Spare         House Lighting LED Pars           23 <t< td=""><td>В</td><td>0' 0''</td><td>Fire Curtain</td><td>**Not removable**</td></t<> | В      | 0' 0''             | Fire Curtain  | **Not removable**                   |
| 3         2 '6'         legs           4         3' 2''         Band Shell         **Not removable**           5         3' 10"         1st Electric         House Lighting LED Pars           6         4' 6''         Spare         House Lighting LED Pars           7         5' 2''         Spare         House Lighting LED Pars           9         6 6''         Border         **Not removable**           10         7''         Legs         **Not Removable**           11         7''D''         Spare         **Not Removable**           13         9''D''         Spare         **Not Removable**           14         9'10''         Border         **Not Removable**           15         11''D''         Legs (split)         **Not Removable**           16         11''2''         Borde         **Not Removable**           18         12'6''         Legs (split)         **Not Removable**           19         13''10''         Spare         **Not Removable**           20         13'10''         Spare         **Not Removable**           21         14'6''         Spare         **Not Removable**           22         15'10''Spare         **Not Removable**                                                                                                     | 1      | 1' 2"              | Spare         |                                     |
| 4         3 2"         Band Shell         **Not removable**           5         3'10"         1st Electric         House Lighting LED Pars           6         4'6"         Spare         House Lighting LED Pars           7         5'2"         Spare         House Lighting LED Pars           8         5'10"         Spare         House Lighting LED Pars           9         6'6"         Border         House Lighting LED Pars           10         7'2"         Legs         House Lighting LED Pars           11         7'0"         Spare         **Not Removable**           13         9"         Spare         **Not Removable**           14         9'10"         Spare         **Not Removable**           15         10'6"         Spare         House Lighting LED Pars           16         11'2"         Roder         House Lighting LED Pars           17         11'10"         Legs (split)         House Lighting LED Pars           20         13'10"         Spare         House Lighting LED Pars           21         14'6"         Spare         **Not removable**           22         15'10"         Spare         **Not removable**           23         17'10" Band Shel                                                                                    |        | -                  | House Main    | Travel or Guillotine                |
| 5         3' 0"         Ist Electric         House Lighting LED Pars           6         4' 6'         Spare            7         5' 2"         Spare            8         5' 10"         Spare            9         6' 6'         Border            10         7' 2"         Legs            11         7' 10"         Spare            12         8' 6'         Spare            13         9' 2"         Spare            14         9' 10"         Band Shell         **Not Removable**           15         10' 6'         Spare            16         11' 2"         Border            17         11' 10"         Legs (spit)            18         13' 2"         Spare            20         13' 2"         Spare            21         14' 6'         Spare            22         15' 2"         Spare            23         15' 10"         Spare            24         16' 6'         Spare <t< td=""><td></td><td></td><td></td><td></td></t<>                                                                                                                                                                                                                                                                                                                                        |        |                    |               |                                     |
| 6         4 - 6'         Spare           7         5 - 2'         Spare           8         -5' 10"         Spare           9         -6' 6'         Border           10         -7' 2''         Legs           11         -7' 0''         Spare           12         8' 6''         Spare           13         9''         Spare           14         -9' 10''         Band Shell         **Not Removable**           14         -9' 10''         Band Shell         **Not Removable**           16         11''         Gorder         **Not Removable**           17         11'' 10''         Legs (split)         House Lighting LED Pars           20         13' 10''         Spare         House Lighting LED Pars           21         14' 6''         Spare         **Not removable**           22         15 2''         Spare         **Not removable**           23         15'' 10''         Spare         **Not removable**           24         16 6''         Spare         **Not removable**           25         17'2''         Spare         **Not removable**           26         12'12''         Spare         **Not removable** <td></td> <td></td> <td></td> <td></td>                                                                                                   |        |                    |               |                                     |
| 7       Spare         8       S1 (2)*       Spare         9       6' 6"       Border         10       7' 2"       Legs         11       7' 10"       Spare         12       8' 6"       Spare         13       9' 2"       Spare         14       9' 10"       Bond Shell       **Not Removable**         15       10 0' 6"       Spare       **Not Removable**         16       11' 2"       Border       **Not Removable**         17       11' 10"       Legs (spill)       **Not Removable**         18       13' 0"       Spare       **Not Removable**         21       14' 6"       Spare       **         22       14' 6"       Spare       **         23       15' 10"       Spare       **         24       16' 6"       Spare       **         25       17' 2"       Spare       **         26       17' 10"       Border       **         28       19' 2"       Spare       **         30       20' 6"       Legs       **         31       21' 2"       Spare       **         32                                                                                                                                                                                                                                                                                                    |        |                    |               | House Lighting LED Pars             |
| 8         5' 10"         Spare           9         6' 6''         Border           10         7 2"         Legs           11         7'''         Spare           12         8'' 6''         Spare           13         9''''         Spare           14         9''''''         Border           15         10' 6'''         Spare           16         11''''''         Border           17         11''''''         Border           18         12'''''         Border           19         13''''''         Legs (spill)           18         12''''''         Spare           20         13''''''''''''''''''''''''''''''''''''                                                                                                                                                                                                                                                                                                                                                                                                                                                                                                                                                                                                                                                              |        |                    |               |                                     |
| 9         6° 6°         Border           10         7 2°         Legs           11         7 10°         Spare           12         8° 6°         Spare           13         9° 2°         Spare           14         9° 10°         Band Shell         **Not Removable**           15         10° 6°         Spare         **Not Removable**           16         11° 2°         Border         **Not Removable**           16         11° 2°         Border         **Not Removable**           18         12° 6°         Legs (split)         House Lighting LED Pars           20         13' 30°         Spare         **Not removable**           21         14° 6°         Spare         **Not removable**           22         15' 10°         Band Shell         **Not removable**           23         15' 10°         Band Shell         **Not removable**           24         16 6°         Spare         **Not removable**           25         17 2°         Spare         **Not removable**           26         17 10°         Band Shell         **Not removable**           31         21' 2' 2'         Spare         **Tock Not Removable**                                                                                                                                  |        | -                  |               |                                     |
| 10         7 2°         Legs           11         7 10°         Spare           12         8'6°         Spare           13         9'2°         Spare           14         9'10°         Band Shell         **Not Removable**           15         10'6°         Spare         **Not Removable**           16         11'2°         Border         **Not Removable**           16         11'2°         Border         **Not Removable**           17         11'10°         Legs (split)         House Lighting LED Pars           20         13'20°         Spare         **Not removable**           21         14'6'         Spare         **Not removable**           22         15'2°         Spare         **Not removable**           23         19'10°         Band Shell         **Not removable**           24         16'6'         Spare         **Not removable**           23         19'10°         Border         **Not removable**           24         16'6'         Spare         **Not removable**           25         17'2°         Spare         **Not removable**           26         19'10°         Border         **Not removable** </td <td></td> <td></td> <td></td> <td></td>                                                                                      |        |                    |               |                                     |
| 11         7.10"         Spare           12         8'6"         Spare           13         9'2"         Spare           14         9'10"         Band Shell         **Not Removable**           15         10'6"         Spare         **Not Removable**           16         11'2"         Border         **Not Removable**           17         11'10"         Legs (split)         House Lighting LED Pars           20         13'10"         Spare         House Lighting LED Pars           21         14'6"         Spare         **Not removable**           22         15'2"         Spare         **Not removable**           23         15'10"         Spare         **Not removable**           24         16'6"         Spare         **Not removable**           25         17'2"         Spare         **Not removable**           26         17'10"         Band Shell         **Not removable**           31         21'22'         Spare         **Not removable**           26         17'10"         Band Shell         **Not removable**           33         22'6'         Spare         **Not removable**           34         23'10"         Bare<                                                                                                                       |        |                    |               |                                     |
| 12       8'6"       Spare         13       9'2"       Spare         14       9'10"       Band Shell       **Not Removable**         15       10'6"       Spare       **Not Removable**         16       11'2"       Border       **Not Removable**         16       11'1"       Legs (split)       **Not Removable**         18       12'6"       Legs (split)       House Lighting LED Pars         20       13'10"       Spare       House Lighting LED Pars         21       14'6"       Spare       House Lighting LED Pars         22       15'2"       Spare       **Not removable**         23       15'10"       Spare       **Not removable**         24       16'6"       Spare       **Not removable**         25       17'2"       Spare       **Not removable**         26       17'10"       Band Shell       **Not removable**         27       18'6"       Spare       **Not removable**         28       19'2"       Spare       **Not removable**         30       20'6"       Legs       **Track Not Removable**         33       22'10"       Barder       **Track Not Removable**         34                                                                                                                                                                                 |        |                    |               |                                     |
| 13         9'2"         Spare           14         9'10"         Band Shell         **Nor Removable**           15         10'6"         Spare         **Nor Removable**           16         11'2"         Border         **Nor Removable**           17         11'10"         Legs (split)         House Lighting LED Pars           18         12'6"         Legs (split)         House Lighting LED Pars           20         13'10"         Spare         House Lighting LED Pars           21         14'6"         Spare         House Lighting LED Pars           23         15'10"         Spare         **Not removable**           24         16'6"         Spare         **Not removable**           25         17'2"         Spare         **Not removable**           26         19'2"         Spare         **Not removable**           26         19'2"         Spare         House Lighting LED Pars           36         20'6"         Legs         House Lighting LED Pars           37         12'12'         Spare         House Lighting LED Pars           38         22'6"         Spare         House Lighting LED Pars           39         26'6"         Spare         Ho                                                                                             |        |                    |               |                                     |
| 14         9° 10°         Band Shell         **Not Removable**           15         10 6°         Spare            16         11'2°         Border            18         12'6°         Legs (split)            18         12'6°         Legs (split)            19         13'2°         Znd Electric         House Lighting LED Pars           20         13'10°         Spare            21         14'6°         Spare            22         15'2°         Spare            23         15'10°         Spare            24         16'6°         Spare            25         17'2°         Spare            26         17'10°         Band Shell         **Not removable**           28         19'2°         Spare            30         20'6°         Legs            31         21'22'         Spare            33         22'6'         Spare            34         23'2'2'         Spare            35         23'10°         Traveler         **Tr                                                                                                                                                                                                                                                                                                                                        |        |                    |               |                                     |
| 15       10° 6"       Spare         16       11' 2"       Border         17       11' 10"       Legs (split)         18       12? 6"       Legs (split)         19       13' 2"       2nd Electric       House Lighting LED Pars         20       13' 10"       Spare       House Lighting LED Pars         21       14' 6"       Spare       House Lighting LED Pars         22       15' 2"       Spare       House Lighting LED Pars         23       15' 10"       Spare       House Lighting LED Pars         24       16' 6"       Spare       House Lighting LED Pars         25       17' 2"       Spare       House Lighting LED Pars         26       17' 10"       Band Shell       **Not removable**         27       18' 6"       Spare       House Lighting LED Pars         30       20' 6"       Legs       House Lighting LED Pars         31       21' 22"       Spare       House Projection Screen         32       22' 6"       Spare       House Projection Screen         33       22' 6"       Spare       House Lighting LED Pars         36       25 2"       Spare       House Lighting LED Pars         36 <td></td> <td></td> <td></td> <td>**Not Removable**</td>                                                                                                   |        |                    |               | **Not Removable**                   |
| 16         11 '1 '0'         Legs (split)           17         11 '10'         Legs (split)           18         12' 6''         Legs (split)           19         13' 2''         Znd Electric         House Lighting LED Pars           20         13' 10''         Spare         House Lighting LED Pars           21         14' 6''         Spare         House Lighting LED Pars           22         15' 2''         Spare         House Lighting LED Pars           23         15' 10''         Band Shell         **Not removable**           24         16' 6''         Spare         House Lighting LED Pars           25         17' 2''         Spare         House Lighting LED Pars           26         17' 10''         Band Shell         **Not removable**           27         18' 6''         Spare         House Lighting LED Pars           30         20' 6''         Legs         House Lighting LED Pars           31         21' 22''         Spare         House Lighting LED Pars           33         22' 6''         Spare         House Lighting LED Pars           34         22' 6''         Spare         House Lighting LED Pars           35         23' 10''         Traveler                                                                               |        |                    |               | Not Net Note                        |
| 17       11'10"       Legs (split)         18       12'C"       Legs (split)         19       13'2"       2nd Electric       House Lighting LED Pars         20       13'10"       Spare                                                                                                                                                                                                                                                                                                                                                                                                                                                                                                                                                                                                                                                                                                                                                                                                                                                                                                                                                                                                                                                                                                          |        |                    |               |                                     |
| 18         12' 6"         Legs (pilt)           19         13' 2"         Ad Electric         House Lighting LED Pars           20         13' 10"         Spare         House Lighting LED Pars           21         14' 6"         Spare         Image: Spare           22         15' 2"         Spare         Image: Spare           23         15' 10"         Spare         Image: Spare           24         16' 6"         Spare         Image: Spare           26         17' 10"         Band Shell         **Not removable**           27         18' 6"         Spare         Image: Spare           28         19 2"         Spare         Image: Spare           30         20' 6"         Legs         Image: Spare           31         21' 22'         Spare         Image: Spare           32         21' 10"         Brd Electric         House Lighting LED Pars           33         22' 6"         Spare         Image: Spare           34         23' 2"         Spare         Image: Spare           35         23' 10"         Traveler         **Track Not Removable**           36         24' 6"         Spare         Image: Spare           3                                                                                                                       |        |                    |               |                                     |
| 19         13'2"         2nd Electric         House Lighting LED Pars           20         13'10"         Spare                                                                                                                                                                                                                                                                                                                                                                                                                                                                                                                                                                                                                                                                                                                                                                                                                                                                                                                                                                                                                                                                                                                                                                                   |        |                    |               |                                     |
| 20         13' 10"         Spare           21         14' 6"         Spare           22         15' 2"         Spare           23         15' 10"         Spare           24         16' 6"         Spare           25         17' 2"         Spare           26         17' 10"         Band Shell         **Not removable**           27         18' 6"         Spare         **Not removable**           28         19' 2"         Spare         **Not removable**           30         20' 6"         Legs         **Not removable**           31         21' 22'         Spare         **Not removable**           33         21' 22'         Spare         **Not removable**           34         21' 22'         Spare         **Not removable**           34         21' 2'         Spare         **Not removable**           34         21' 2'         Spare         **Not removable**           35         23 10"         Traveler         **Track Not Removable**           36         24' 6"         Spare         **Track Not Removable**           37         25' 2"         Spare         **Track Not Removable**           38         26'                                                                                                                                         |        |                    |               | House Lighting LED Pars             |
| 21       14'6'       Spare         22       15'2'       Spare         23       15'10"       Spare         24       16'6'       Spare         25       17'2'       Spare         26       17'10"       Band Shell       **Not removable**         26       17'10"       Band Shell       **Not removable**         28       19'2'       Spare       **Not removable**         29       19'10"       Border       **Not removable**         30       20'6"       Legs       **Not removable**         31       21'22'       Spare       **Not removable**         32       21'10"       Brd Electric       House Lighting LED Pars         33       22'6'       Spare       **Track Not Removable**         34       23'2'       Spare       **Track Not Removable**         35       23'10"       Traveler       **Track Not Removable**         36       24'6"       Spare       **Track Not Removable**         37       25'2"       Spare       **Track Not Removable**         38       25'10"       Spare       **Track Not Removable**         40       27'10"       Spare       **Track Not Removable**                                                                                                                                                                                     |        |                    |               |                                     |
| 22         15' 2"         Spare           23         15' 10"         Spare           24         16' 6"         Spare           25         17' 2"         Spare           26         17' 10"         Band Shell         **Not removable**           27         18' 6"         Spare         **Not removable**           28         19' 2"         Spare         **Not removable**           30         20' 6"         Legs         **Not removable**           31         21' 22'         Spare         **Not removable**           33         22' 6"         Spare         **Track Not Removable**           34         23' 2"         Spare         **Track Not Removable**           35         23' 10"         Traveler         **Track Not Removable**           36         24' 6"         Spare         **Track Not Removable**           37         25' 2"         Spare         **Track Not Removable**           38         25' 10"         Spare         **Track Not Removable**           39         26' 6"         Spare         **Track Not Removable**           40         27' 2"         Spare         **Track Not Removable**           41         27' 10"         S                                                                                                              |        |                    |               |                                     |
| 24         16° 6°         Spare           25         17° 2°         Spare           26         17° 10°         Band Shell         **Not removable**           27         18° 6°         Spare         **Not removable**           28         19° 2°         Spare         **Not removable**           29         19° 10°         Border         **Not removable**           30         20° 6°         Legs         **Not removable**           31         21° 22°         Spare         **Nost removable**           33         22 6°         Spare         **Nost Removable**           34         23° 2°         Spare         **Nost Removable**           36         24° 6°         Spare         **Track Nost Removable**           36         24° 6°         Spare         **Track Nost Removable**           38         25° 10°         Spare         **Track Nost Removable**           39         26° 6°         Spare         **Track Nost Removable**           41         27° 10°         Spare         **Track Nost Removable**           42         28° 6°         Border         **           43         29° 2°         Legs         **           44 <td< td=""><td></td><td>15' 2"</td><td></td><td></td></td<>                                                                   |        | 15' 2"             |               |                                     |
| 25       17' 10"       Spare         26       17' 10"       Band Shell       **Not removable**         27       18' 6"       Spare         28       19' 2"       Spare         29       19' 10"       Border         30       20' 6"       Legs         31       21' 22'       Spare         32       21' 10"       3rd Electric       House Lighting LED Pars         33       22' 6"       Spare       **Track Not Removable**         34       23' 2"       Spare       **Track Not Removable**         35       23' 10"       Traveler       **Track Not Removable**         36       24' 6"       Spare       **Track Not Removable**         37       25' 2"       Spare       **Track Not Removable**         38       25' 10"       Spare       **Track Not Removable**         39       26' 6"       Spare       **Track Not Removable**         41       27' 10"       Spare       **Track Not Removable**         42       28' 6"       Spare       **Track Not Removable**         43       29' 10"       Spare       **Track Not Removable**         44       29' 10"       Spare       **Track Not Removable** <td>23</td> <td></td> <td>Spare</td> <td></td>                                                                                                                       | 23     |                    | Spare         |                                     |
| 26         17' 10"         Band Shell         **Not removable**           27         18'6"         Spare         **Not removable**           28         19'2"         Spare         **Not removable**           29         19'10"         Border         **Not removable**           30         20'6"         Legs         **           31         21'22         Spare         **           32         21'10"         3rd Electric         House Lighting LED Pars           33         22'6"         Spare         **Track Not Removable**           34         23'2"         Spare         **Track Not Removable**           36         24'6"         Spare         **Track Not Removable**           37         25'2"         Spare         **Track Not Removable**           38         25'10"         Spare         **Track Not Removable**           39         26'6"         Spare         **Track Not Removable**           40         27'2"         Spare         **Track Not Removable**           41         27'10"         Spare         **Track Not Removable**           42         28'6"         Border         **           43         29'2"         Legs         **                                                                                                              | 24     | 16' 6"             | Spare         |                                     |
| 27       18'6"       Spare         28       19'2"       Spare         29       19'10"       Border         30       20'6"       Legs         31       21'22'       Spare         32       21'10"       3rd Electric       House Lighting LED Pars         33       22'6"       Spare       House Projection Screen         34       23'2"       Spare       #*Track Not Removable**         35       23'10"       Traveler       **Track Not Removable**         36       24'6"       Spare       #*Track Not Removable**         37       25'2"       Spare       ##Track Not Removable**         38       25'10"       Spare       ##Track Not Removable**         39       26'6"       Spare       ##Track Not Removable**         40       27'2"       Spare       ##Track Not Removable**         41       27'10"       Spare       ##Track Not Removable**         42       28'6"       Border       ##Track Not Removable**         43       29'10"       Spare       ##Track Not Removable**         44       29'10"       Spare       ##Track Not Removable**         45       30'6"       House Lighting LED Pars                                                                                                                                                                       | 25     | 17' 2"             | Spare         |                                     |
| 28         19'2"         Spare           29         19'10"         Border           30         20'6"         Legs           31         21'22'         Spare           32         21'10"         Barderine         House Lighting LED Pars           33         22'6"         Spare         House Projection Screen           34         23'2"         Spare         House Projection Screen           35         23'10"         Traveler         **Track Not Removable**           36         24'6"         Spare            37         25'2"         Spare            38         25'10"         Spare            39         26'6"         Spare            40         27'10"         Spare            41         27'10"         Spare            42         28'6"         Border            43         29'2"         Legs            44         29'10"         Spare            45         30'6"         4th Electric         House Lighting LED Pars           46         31'2"         Spare            5                                                                                                                                                                                                                                                                                      | 26     |                    | Band Shell    | **Not removable**                   |
| 29         19'10"         Border           30         20'6"         Legs           31         21'22'         Spare           32         21'10"         3rd Electric         House Lighting LED Pars           33         22'6"         Spare         House Projection Screen           34         23'2"         Spare         House Projection Screen           35         23'10"         Traveler         **Track Not Removable**           36         24'6"         Spare         **Track Not Removable**           37         25'2"         Spare         **Track Not Removable**           38         25'10"         Spare         **Track Not Removable**           39         26'6"         Spare         **Track Not Removable**           40         27'2"         Spare         **Track Not Removable**           41         27'10"         Spare         **Track Not Removable**           42         28'6"         Border         **           43         29'10"         Spare         **           44         29'10"         Spare         **           45         30'6"         4th Electric         House Lighting LED Pars           46         31'2" <t< td=""><td></td><td></td><td>Spare</td><td></td></t<>                                                                     |        |                    | Spare         |                                     |
| 30         20' 6"         legs           31         21' 22'         Spare           32         21' 10"         3rd Electric         House Lighting LED Pars           33         22' 6"         Spare         House Projection Screen           34         23' 2"         Spare         House Projection Screen           35         23' 10"         Traveler         **Track Not Removable**           36         24' 6"         Spare         **Track Not Removable**           37         25' 2"         Spare         **Track Not Removable**           38         25' 10"         Spare         **Track Not Removable**           39         26' 6"         Spare         **Track Not Removable**           40         27' 2"         Spare         **Track Not Removable**           41         27' 10"         Spare         **Track Not Removable**           42         28' 6"         Border         ***           43         29' 10"         Spare         ***           44         29' 10"         Spare         ***           44         29' 10"         Spare         ***           45         30' 6"         4th Electric         House Lighting LED Pars & Mavericks                                                                                                              |        | -                  |               |                                     |
| 31       21' 22'       Spare         32       21' 10"       3rd Electric       House Lighting LED Pars         33       22' 6"       Spare       House Projection Screen         34       23' 2"       Spare       **Track Not Removable**         36       24' 6"       Spare       **Track Not Removable**         36       24' 6"       Spare       **Track Not Removable**         37       25' 2"       Spare       **Track Not Removable**         38       25' 10"       Spare       **Track Not Removable**         39       26' 6"       Spare       **Track Not Removable**         40       27' 2"       Spare       **Track Not Removable**         41       27' 10"       Spare       **Track Not Removable**         42       28' 6"       Border       ***         43       29' 2"       Legs       ***         44       29' 10"       Spare       ***         45       30' 6"       4th Electric       House Lighting LED Pars         46       31' 2"       Spare       ***         50       33' 10"       Spare       ***         51       34' 6"       Sth Electric       House Lighting LED Pars & Mavericks                                                                                                                                                                  |        |                    |               |                                     |
| 32         21' 10"         3rd Electric         House Lighting LED Pars           33         22' 6"         Spare         House Projection Screen           34         23' 2"         Spare         House Projection Screen           35         23' 10"         Traveler         **Track Not Removable**           36         24' 6"         Spare         **Track Not Removable**           37         25' 2"         Spare         **Track Not Removable**           38         25' 10"         Spare         **Track Not Removable**           39         26' 6"         Spare         **Track Not Removable**           40         27' 2"         Spare         **Track Not Removable**           41         27' 10"         Spare         **Track Not Removable**           42         28' 6"         Spare         **Track Not Removable**           43         29' 10"         Spare         ***Track Not Removable**           44         29' 10"         Spare         ***Track Not Removable**           45         30' 6"         Border         ***Track Not Removable**           45         30' 6"         Spare         ***Track Not Removable**           46         31' 2"         Spare         ***Track Not Removable**                                                       |        |                    |               |                                     |
| 33         22'6''         Spare           34         23'2''         Spare         House Projection Screen           35         23'10"         Traveler         **Track Not Removable**           36         24'6'         Spare         **Track Not Removable**           37         25'2''         Spare         **Track Not Removable**           38         25'10"         Spare         **Track Not Removable**           39         26'6''         Spare         **Track Not Removable**           40         27'1''         Spare         **Track Not Removable**           41         27'10''         Spare         **Track Not Removable**           42         28'6''         Border         ***Track Not Removable**           43         29'10''         Spare         ***Track Not Removable**           44         27'10''         Spare         ***Track Not Removable**           43         29'2''         Legs         ***Track Not Removable**           44         27'10''         Spare         ***Track Not Removable**           45         30'6''         Border         ***Track Not Removable**           44         29'10''         Spare         ***Track Not Removable**           46         <                                                                       |        |                    |               |                                     |
| 34         23' 2"         Spare         House Projection Screen           35         23' 10"         Traveler         **Track Not Removable**           36         24' 6"         Spare         **Track Not Removable**           37         25' 2"         Spare         **Track Not Removable**           38         25' 10"         Spare         **Track Not Removable**           39         26' 6"         Spare         **Track Not Removable**           40         27' 2"         Spare         **Track Not Removable**           41         27' 10"         Spare         **Track Not Removable**           42         28' 6"         Spare         **Track Not Removable**           43         29' 2"         Spare         **Track Not Removable**           44         27' 10"         Spare         **Track Not Removable**           43         29' 2"         Legs         **           44         29' 10"         Spare         **           44         29' 10"         Spare         **           45         30' 6"         Ath Electric         House Lighting LED Pars & Mavericks           52         33' 10"         Spare         **           54         36' 6"         Spa                                                                                             |        |                    |               | House Lighting LED Pars             |
| 35         23' 10"         Traveler         **Track Not Removable**           36         24' 6"         Spare         **Track Not Removable**           37         25' 2"         Spare         **Track Not Removable**           38         25' 10"         Spare         **Track Not Removable**           38         25' 10"         Spare         **Track Not Removable**           39         26' 6"         Spare         **Track Not Removable**           40         27' 2"         Spare         **Track Not Removable**           41         27' 10"         Spare         **Track Not Removable**           42         28' 6"         Spare         **Track Not Removable**           44         27' 10"         Spare         ***           41         27' 10"         Spare         ***           42         28' 6"         Border         ***           43         29' 2"         Legs         ***           44         29' 10"         Spare         ***           44         29' 10"         Spare         ***           45         30' 6"         Spare         ***           45         31' 10"         Spare         ***           50                                                                                                                                          |        |                    |               |                                     |
| 36         24'6"         Spare           37         25'2"         Spare           38         25'10"         Spare           39         26'6"         Spare           40         27'2"         Spare           41         27'10"         Spare           42         28'6"         Border           43         29'2"         Legs           44         29'10"         Spare           45         30'6"         4th Electric           46         31'2"         Spare           47         31'10"         Spare           48         32'6"         Spare           49         33'2"         Spare           50         33'10"         Spare           51         34'6"         Sth Electric           52         35'2"         Spare           53         35'10"         Spare           54         36'6"         Spare           55         37'2"         Spare           55         37'2"         Spare           56         37'10"         Spare           57         38'6"         Border           58         39'2"         Leg                                                                                                                                                                                                                                                                 |        |                    |               |                                     |
| 37       25' 2"       Spare         38       25' 10"       Spare         39       26' 6"       Spare         40       27' 2"       Spare         41       27' 10"       Spare         42       28' 6"       Border         43       29' 2"       Legs         44       29' 10"       Spare         45       30' 6"       4th Electric         46       31' 2"       Spare         47       31' 10"       Spare         48       32' 6"       Spare         49       33' 2"       Spare         50       33' 10"       Spare         51       34' 6"       5th Electric         52       35' 2"       Spare         53       35' 10"       Spare         54       36' 6"       Spare         55       37' 2"       Spare         55       37' 2"       Spare         56       37' 10"       Spare         57       38' 6"       Border         58       39' 2"       Legs         59       39' 10"       6th Electric         59       39' 10"       House LED Ovations                                                                                                                                                                                                                                                                                                                            |        |                    |               |                                     |
| 38         25' 10"         Spare           39         26' 6"         Spare           40         27' 2"         Spare           41         27' 10"         Spare           42         28' 6"         Border           43         29' 2"         Legs           44         29' 10"         Spare           44         29' 10"         Spare           45         30' 6"         4th Electric         House Lighting LED Pars           46         31' 2"         Spare         House Lighting LED Pars           47         31' 10"         Spare         House Lighting LED Pars           48         32' 6"         Spare         House Lighting LED Pars           49         33' 2"         Spare         House Lighting LED Pars & Mavericks           50         33' 10"         Spare         House Lighting LED Pars & Mavericks           51         34' 6"         Sh Electric         House Lighting LED Pars & Mavericks           52         35' 2"         Spare         House Lighting LED Pars & Mavericks           53         35' 10"         Spare         House Lighting LED Pars & Mavericks           54         36' 6"         Spare         House Lighting LED Pars & Mavericks                                                                                             |        |                    |               |                                     |
| 39         26'6"         Spare           40         27'2"         Spare           41         27'2"         Spare           41         27'2"         Spare           42         28'6"         Border           43         29'2"         Legs           44         29'10"         Spare           45         30'6"         4th Electric         House Lighting LED Pars           46         31'2"         Spare         House Lighting LED Pars           48         32'6"         Spare         House Lighting LED Pars & Mavericks           50         33'10"         Spare         House Lighting LED Pars & Mavericks           51         34'6"         Sth Electric         House Lighting LED Pars & Mavericks           52         35'2"         Spare         Spare           53         35'10"         Spare         Spare           54         36'6"         Spare         Spare           55         37'2"         Spare         Spare                                                                                                                                                                        |        |                    |               |                                     |
| 40         27'2"         Spare           41         27'10"         Spare           42         28'6"         Border           43         29'2"         Legs           44         29'10"         Spare           44         29'10"         Spare           44         29'10"         Spare           44         29'10"         Spare           45         30'6"         4th Electric         House Lighting LED Pars           46         31'2"         Spare         House Lighting LED Pars           47         31'10"         Spare         Spare           48         32'6"         Spare         Spare           50         33'10"         Spare         Spare           51         34'6"         Sth Electric         House Lighting LED Pars & Mavericks           52         35'2"         Spare         Spare           54         36'6"         Spare         Spare           55         37'2"         Spare         Spare           56         37'10"         Spare         Spare           55         39'2"         Legs         House LED Ovations           56         39'2"         Legs                                                                                                                                                                                            |        |                    |               |                                     |
| 41       27' 10"       Spare         42       28' 6"       Border         43       29' 2"       Legs         44       29' 10"       Spare         44       29' 10"       Spare         45       30' 6"       4th Electric       House Lighting LED Pars         46       31' 2"       Spare          47       31' 10"       Spare          48       32' 6"       Spare          49       33' 2"       Spare          50       33' 10"       Spare          51       34' 6"       5th Electric       House Lighting LED Pars & Mavericks         52       35' 2"       Spare          53       35' 10"       Spare          54       36' 6"       Spare          55       37' 2"       Spare          56       37' 10"       Spare          58       39' 2"       Legs          59       39' 10"       6th Electric       House LED Ovations         60       40' 6"       Spare          61       41' 2"       Spare                                                                                                                                                                                                                                                                                                                                                                              |        |                    |               |                                     |
| 42         28'6"         Border           43         29'2"         Legs           44         29'10"         Spare           44         29'10"         Spare           45         30'6"         4th Electric         House Lighting LED Pars           46         31'2"         Spare            47         31'10"         Spare            48         32'6"         Spare            49         33'2"         Spare            50         33'10"         Spare            51         34'6"         Sth Electric         House Lighting LED Pars & Mavericks           52         35'2"         Spare            53         35'10"         Spare            54         36'6"         Spare            55         37'2"         Spare            56         37'10"         Spare            57         38'6"         Border            58         39'2"         Legs            59         39'10"         6th Electric         House LED Ovations           60         40'6"                                                                                                                                                                                                                                                                                                                        |        |                    |               |                                     |
| 43         29' 2"         Legs           44         29' 10"         Spare           45         30' 6"         4th Electric         House Lighting LED Pars           46         31' 2"         Spare         House Lighting LED Pars           47         31' 10"         Spare         House Lighting LED Pars           48         32' 6"         Spare         House Lighting LED Pars           49         33' 2"         Spare         House Lighting LED Pars & Mavericks           50         33' 10"         Spare         House Lighting LED Pars & Mavericks           51         34' 6"         Sth Electric         House Lighting LED Pars & Mavericks           52         35' 2"         Spare         House Lighting LED Pars & Mavericks           53         35' 10"         Spare         House Lighting LED Pars & Mavericks           54         36' 6"         Spare         House Lighting LED Pars           55         37' 2"         Spare         House Lighting LED Pars           56         37' 10"         Spare         House Lighting LED Pars           58         39' 2"         Legs         House LED Ovations           60         40' 6"         Spare         House LED Ovations           61 <td></td> <td></td> <td></td> <td></td>                     |        |                    |               |                                     |
| 44         29' 10"         Spare           45         30' 6"         4th Electric         House Lighting LED Pars           46         31' 2"         Spare         House Lighting LED Pars           47         31' 10"         Spare         House Lighting LED Pars           48         32' 6"         Spare         House Lighting LED Pars           49         33' 2"         Spare         Spare           50         33' 10"         Spare         House Lighting LED Pars & Mavericks           51         34' 6"         Sth Electric         House Lighting LED Pars & Mavericks           52         35' 2"         Spare         Spare           53         35' 10"         Spare         Spare           54         36' 6"         Spare         Spare           55         37' 2"         Spare         Spare           56         37' 10"         Spare         Spare           57         38' 6"         Border         House LED Ovations           58         39' 2"         Legs         House LED Ovations           60         40' 6"         Spare         House LED Ovations           61         41' 2"         Spare         House LED Ovations                                                                                                                        |        |                    |               |                                     |
| 45         30'6"         4th Electric         House Lighting LED Pars           46         31'2"         Spare            47         31'10"         Spare            48         32'6"         Spare            49         33'2"         Spare            50         33'10"         Spare            51         34'6"         Sth Electric         House Lighting LED Pars & Mavericks           52         35'2"         Spare            53         35'10"         Spare            54         36'6"         Spare            55         37'2"         Spare            56         37'10"         Spare            57         38'6"         Border            58         39'2"         Legs            59         39'10"         6th Electric         House LED Ovations           60         40'6"         Spare            61         41'2"         Spare            61         41'2"         Spare            63         42'6"         Blackout <t< td=""><td></td><td></td><td></td><td></td></t<>                                                                                                                                                                                                                                                                                           |        |                    |               |                                     |
| 46         31'2"         Spare           47         31'10"         Spare           48         32'6"         Spare           49         33'2"         Spare           50         33'10"         Spare           51         34'6"         Sth Electric         House Lighting LED Pars & Mavericks           52         35'2"         Spare            53         35'10"         Spare            54         36'6"         Spare            55         37'2"         Spare            56         37'10"         Spare            57         38'6"         Border            58         39'2"         Legs            59         39'10"         6th Electric         House LED Ovations           60         40'6"         Spare            61         41'2"         Spare            62         41'10"         Cyclorama            63         42'6"         Blackout                                                                                                                                                                                                                                                                                                                                                                                                                               |        |                    |               | House Lighting LED Pars             |
| 4832'6"Spare4933'2"Spare5033'10"Spare5134'6"Sth ElectricHouse Lighting LED Pars & Mavericks5235'2"Spare5335'10"Spare5436'6"Spare5537'2"Spare5637'10"Spare5738'6"Border5839'2"Legs5939'10"Gth Electric6040'6"Spare6141'2"Spare6241'10"Cyclorama6342'6"Blackout                                                                                                                                                                                                                                                                                                                                                                                                                                                                                                                                                                                                                                                                                                                                                                                                                                                                                                                                                                                                                                     | 46     | 31' 2"             |               |                                     |
| 49         33'2"         Spare           50         33'10"         Spare           51         34'6"         Sth Electric         House Lighting LED Pars & Mavericks           52         35'2"         Spare         1           53         35'10"         Spare         1           54         36'6"         Spare         1           55         37'2"         Spare         1           56         37'10"         Spare         1           57         38'6"         Border         1           58         39'2"         Legs         1           59         39'10"         6th Electric         House LED Ovations           60         40'6"         Spare         1           61         41'2"         Spare         1           62         41'10"         Cyclorama         1           63         42'6"         Blackout         1                                                                                                                                                                                                                                                                                                                                                                                                                                                       | 47     |                    | Spare         |                                     |
| 50         33' 10"         Spare           51         34' 6"         5th Electric         House Lighting LED Pars & Mavericks           52         35' 2"         Spare         1000000000000000000000000000000000000                                                                                                                                                                                                                                                                                                                                                                                                                                                                                                                                                                                                                                                                                                                                                                                                                                                                                                                                                                                                                                                                             | 48     |                    | Spare         |                                     |
| 51         34'6"         5th Electric         House Lighting LED Pars & Mavericks           52         35'2"         Spare            53         35'10"         Spare            54         36'6"         Spare            55         37'2"         Spare            56         37'10"         Spare            57         38'6"         Border            58         39'2"         Legs            59         39'10"         6th Electric         House LED Ovations           60         40'6"         Spare            61         41'2"         Spare            62         41'10"         Cyclorama                                                                                                                                                                                                                                                                                                                                                                                                                                                                                                                                                                                                                                                                                           |        |                    |               |                                     |
| 52       35' 2"       Spare         53       35' 10"       Spare         54       36' 6"       Spare         55       37' 2"       Spare         56       37' 10"       Spare         57       38' 6"       Border         58       39' 2"       Legs         59       39' 10"       6th Electric         60       40' 6"       Spare         61       41' 2"       Spare         62       41' 10"       Cyclorama         63       42' 6"       Blackout                                                                                                                                                                                                                                                                                                                                                                                                                                                                                                                                                                                                                                                                                                                                                                                                                                         |        |                    |               |                                     |
| 53         35' 10"         Spare           54         36' 6"         Spare           55         37' 2"         Spare           56         37' 10"         Spare           57         38' 6"         Border           58         39' 2"         Legs           59         39' 10"         6th Electric         House LED Ovations           60         40' 6"         Spare         61           61         41' 2"         Spare         62           63         42' 6"         Blackout         61                                                                                                                                                                                                                                                                                                                                                                                                                                                                                                                                                                                                                                                                                                                                                                                                |        |                    |               | House Lighting LED Pars & Mavericks |
| 54         36'6''         Spare           55         37'2''         Spare           56         37'10''         Spare           57         38'6''         Border           58         39'2''         Legs           59         39'10''         6th Electric         House LED Ovations           60         40'6''         Spare         61           61         41'2''         Spare         62           63         42'6''         Blackout         61                                                                                                                                                                                                                                                                                                                                                                                                                                                                                                                                                                                                                                                                                                                                                                                                                                           |        |                    |               |                                     |
| 55         37'2"         Spare           56         37'10"         Spare           57         38'6"         Border           58         39'2"         Legs           59         39'10"         6th Electric         House LED Ovations           60         40'6"         Spare         61           61         41'2"         Spare         62           63         42'6"         Blackout         61                                                                                                                                                                                                                                                                                                                                                                                                                                                                                                                                                                                                                                                                                                                                                                                                                                                                                             |        |                    |               |                                     |
| 56         37' 10"         Spare           57         38' 6"         Border           58         39' 2"         Legs           59         39' 10"         6th Electric         House LED Ovations           60         40' 6"         Spare         61           61         41' 2"         Spare         62           63         42' 6"         Blackout         61                                                                                                                                                                                                                                                                                                                                                                                                                                                                                                                                                                                                                                                                                                                                                                                                                                                                                                                               |        |                    |               |                                     |
| 57         38'6''         Border           58         39'2''         Legs           59         39'10''         6th Electric           60         40'6''         Spare           61         41'2''         Spare           62         41'10''         Cyclorama           63         42'6''         Blackout                                                                                                                                                                                                                                                                                                                                                                                                                                                                                                                                                                                                                                                                                                                                                                                                                                                                                                                                                                                       |        |                    |               |                                     |
| 58         39'2"         Legs           59         39'10"         6th Electric         House LED Ovations           60         40'6"         Spare         61           61         41'2"         Spare         61           62         41'10"         Cyclorama         63         42'6"                                                                                                                                                                                                                                                                                                                                                                                                                                                                                                                                                                                                                                                                                                                                                                                                                                                                                                                                                                                                          |        |                    |               |                                     |
| 59         39' 10"         6th Electric         House LED Ovations           60         40' 6"         Spare         61           61         41' 2"         Spare         61           62         41' 10"         Cyclorama         63         42' 6"                                                                                                                                                                                                                                                                                                                                                                                                                                                                                                                                                                                                                                                                                                                                                                                                                                                                                                                                                                                                                                             |        |                    |               |                                     |
| 60         40'6"         Spare           61         41'2"         Spare           62         41'10"         Cyclorama           63         42'6"         Blackout                                                                                                                                                                                                                                                                                                                                                                                                                                                                                                                                                                                                                                                                                                                                                                                                                                                                                                                                                                                                                                                                                                                                 |        |                    | _             | House LED Overtiens                 |
| 61         41'2"         Spare           62         41'10"         Cyclorama           63         42'6"         Blackout                                                                                                                                                                                                                                                                                                                                                                                                                                                                                                                                                                                                                                                                                                                                                                                                                                                                                                                                                                                                                                                                                                                                                                          |        |                    |               |                                     |
| 62         41' 10"         Cyclorama           63         42' 6"         Blackout                                                                                                                                                                                                                                                                                                                                                                                                                                                                                                                                                                                                                                                                                                                                                                                                                                                                                                                                                                                                                                                                                                                                                                                                                 |        |                    |               |                                     |
| 63 42'6" Blackout                                                                                                                                                                                                                                                                                                                                                                                                                                                                                                                                                                                                                                                                                                                                                                                                                                                                                                                                                                                                                                                                                                                                                                                                                                                                                 |        |                    |               |                                     |
|                                                                                                                                                                                                                                                                                                                                                                                                                                                                                                                                                                                                                                                                                                                                                                                                                                                                                                                                                                                                                                                                                                                                                                                                                                                                                                   |        |                    |               |                                     |
|                                                                                                                                                                                                                                                                                                                                                                                                                                                                                                                                                                                                                                                                                                                                                                                                                                                                                                                                                                                                                                                                                                                                                                                                                                                                                                   |        | 72.0               | Page 13 of 23 |                                     |