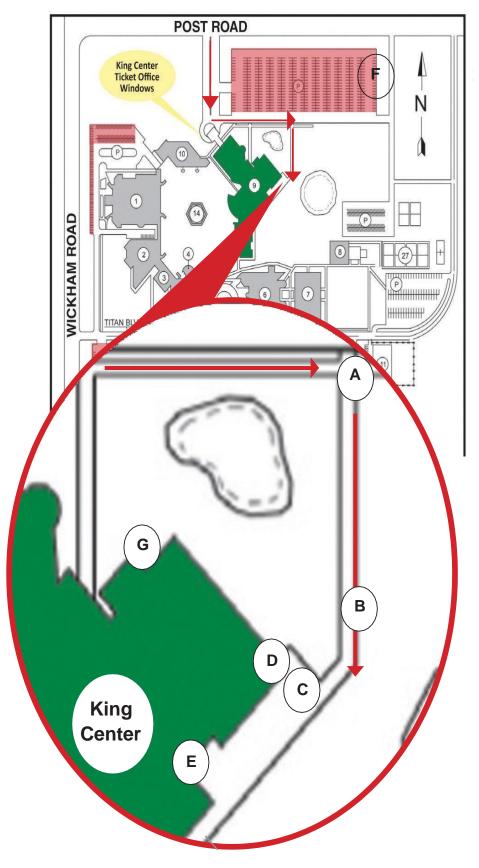

## FACILITY DIMENSIONS L3 HARRIS TECHNOLOGIES THEATRE

BLACK BOX THEATRE: 73' by 45' (3,285 sq ft) – 18' ceiling

**REHEARSAL HALL (PA168):** 40' by 40' (1,600 sq ft) - 25' ceiling (general use)

**REHEARSAL ROOM (PA160):** 48' by 38' (1,824 sq