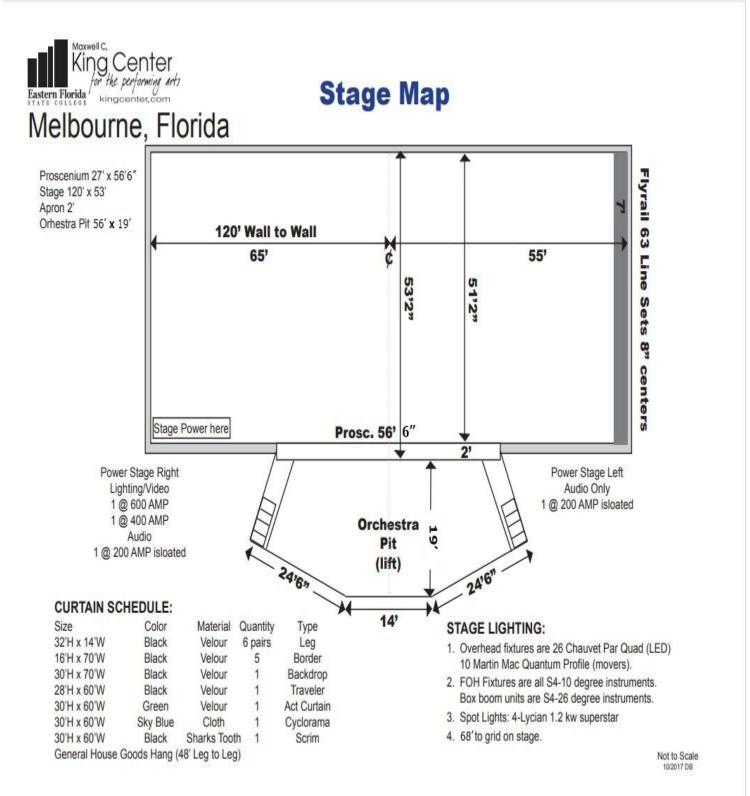

## GENERAL INFORMATION L3 HARRIS TECHNOLOGIES THEATRE

| AUDITORIUM CAPACITY:<br>(Continental Seating) | Orchestra Level: 720<br>Orchestra Pit: 122<br>Grand Tier: <u>1,174</u><br>TOTAL: 2,016<br>(Accessible Seating 74 included in above numbers.)                                                                                                                                                                                                         |
|-----------------------------------------------|------------------------------------------------------------------------------------------------------------------------------------------------------------------------------------------------------------------------------------------------------------------------------------------------------------------------------------------------------|
| STAGE DIMENSIONS:                             | <ul> <li>Backstage side wall to side wall 120'</li> <li>Proscenium to back wall 50'</li> <li>Proscenium opening 27' high by 56' 6" wide</li> <li>Grid height 68'</li> <li>Height of clear space in wings (below gallery) 31' 6"</li> <li>Depth of apron: <ul> <li>2' 6" without orchestra pit</li> <li>21' 6" with raised pit</li> </ul> </li> </ul> |
| ORCHESTRA PIT:                                | 19' WIDE by 48' LONG, screw jack elevator<br>Travel distance 10'<br>Travel speed 2.5 FPM<br><i>(See Facility Dimensions Diagram)</i>                                                                                                                                                                                                                 |
| STAGE EQUIPMENT:                              | Complete portable Wenger orchestra shell (See Attached Fly Schedule)                                                                                                                                                                                                                                                                                 |
| LOADING DOCK:                                 | Covered, standard loading dock at rear of stage<br>(2) semi-truck capacity<br>20' by 10' dock door<br>Ample parking is available for trucks and busses                                                                                                                                                                                               |

## CURTAIN SCHEDULE L3 HARRIS TECHNOLOGIES THEATRE

| SIZE          | COLOR   | MATERIAL     | QUANTITY | TYPE        |
|---------------|---------|--------------|----------|-------------|
| 32' H x 14' W | Black   | Velour       | 6 pairs  | Leg         |
| 16' H x 70' W | Black   | Velour       | 5        | Border      |
| 30' H x 70' W | Black   | Velour       | 1        | Backdrop    |
| 28' H x 60' W | Black   | Velour       | 1        | Traveler    |
| 30' H x 60' W | Green   | Velour       | 1        | Act Curtain |
| 30' H x 60' W | Natural | Cloth        | 1        | Cyclorama   |
| 30' H x 60' W | Black   | Sharks Tooth | 1        | Scrim       |