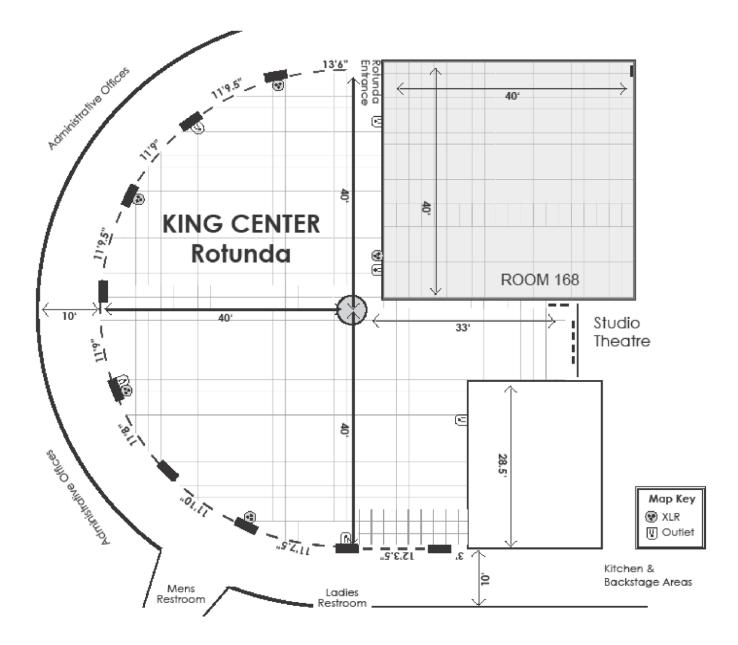

## FACILITY DIMENSIONS L3 HARRIS TECHNOLOGIES THEATRE

BLACK BOX THEATRE: 73' by 45' (3,285 sq ft) – 18' ceiling

**REHEARSAL HALL (PA168):** 40' by 40' (1,600 sq ft) - 25' ceiling (general use)

**REHEARSAL ROOM (PA160):** 48' by 38' (1,824 sq