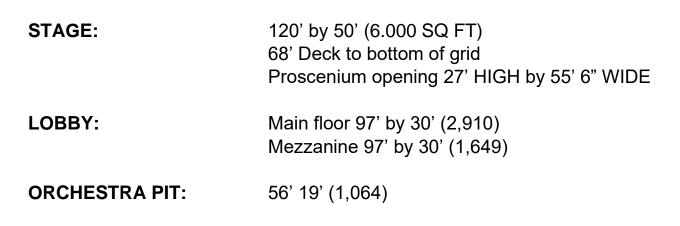

## GENERAL INFORMATION L3 HARRIS TECHNOLOGIES THEATRE

| AUDITORIUM CAPACITY:<br>(Continental Seating) | Orchestra Level: 720<br>Orchestra Pit: 122<br>Grand Tier: <u>1,174</u><br>TOTAL: 2,016<br>(Accessible Seating 74 included in above numbers.)                                                                                                                                                                                                         |
|-----------------------------------------------|------------------------------------------------------------------------------------------------------------------------------------------------------------------------------------------------------------------------------------------------------------------------------------------------------------------------------------------------------|
| STAGE DIMENSIONS:                             | <ul> <li>Backstage side wall to side wall 120'</li> <li>Proscenium to back wall 50'</li> <li>Proscenium opening 27' high by 56' 6" wide</li> <li>Grid height 68'</li> <li>Height of clear space in wings (below gallery) 31' 6"</li> <li>Depth of apron: <ul> <li>2' 6" without orchestra pit</li> <li>21' 6" with raised pit</li> </ul> </li> </ul> |
| ORCHESTRA PIT:                                | 19' WIDE by 48' LONG, screw jack elevator<br>Travel distance 10'<br>Travel speed 2.5 FPM<br><i>(See Facility Dimensions Diagram)</i>                                                                                                                                                                                                                 |
| STAGE EQUIPMENT:                              | Complete portable Wenger orchestra shell (See Attached Fly Schedule)                                                                                                                                                                                                                                                                                 |
| LOADING DOCK:                                 | Covered, standard loading dock at rear of stage<br>(2) semi-truck capacity<br>20' by 10' dock door<br>Ample parking is available for trucks and busses                                                                                                                                                                                               |