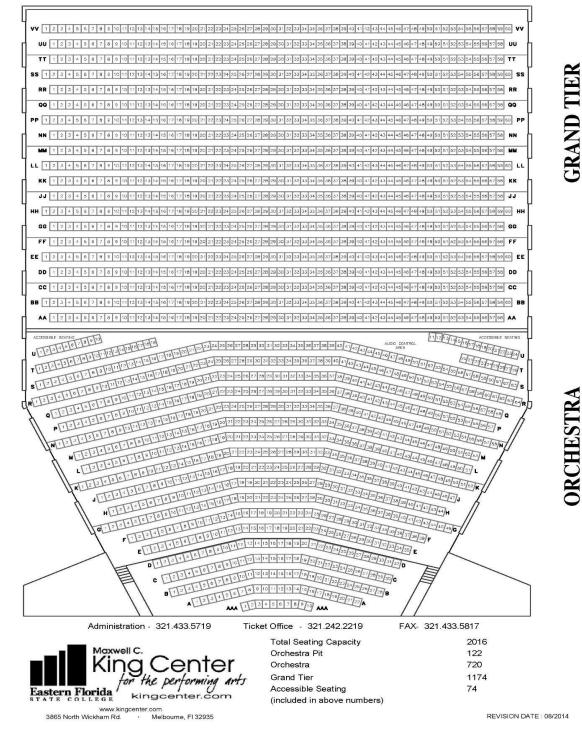

## GENERAL INFORMATION L3 HARRIS TECHNOLOGIES THEATRE

| AUDITORIUM CAPACITY:<br>(Continental Seating) | Orchestra Level: 720<br>Orchestra Pit: 122<br>Grand Tier: <u>1,174</u><br>TOTAL: 2,016<br>(Accessible Seating 74 included in above numbers.)                                                                                                                                                                                                         |
|-----------------------------------------------|------------------------------------------------------------------------------------------------------------------------------------------------------------------------------------------------------------------------------------------------------------------------------------------------------------------------------------------------------|
| STAGE DIMENSIONS:                             | <ul> <li>Backstage side wall to side wall 120'</li> <li>Proscenium to back wall 50'</li> <li>Proscenium opening 27' high by 56' 6" wide</li> <li>Grid height 68'</li> <li>Height of clear space in wings (below gallery) 31' 6"</li> <li>Depth of apron: <ul> <li>2' 6" without orchestra pit</li> <li>21' 6" with raised pit</li> </ul> </li> </ul> |
| ORCHESTRA PIT:                                | 19' WIDE by 48' LONG, screw jack elevator<br>Travel distance 10'<br>Travel speed 2.5 FPM<br><i>(See Facility Dimensions Diagram)</i>                                                                                                                                                                                                                 |
| STAGE EQUIPMENT:                              | Complete portable Wenger orchestra shell (See Attached Fly Schedule)                                                                                                                                                                                                                                                                                 |
| LOADING DOCK:                                 | Covered, standard loading dock at rear of stage<br>(2) semi-truck capacity<br>20' by 10' dock door<br>Ample parking is available for trucks and busses                                                                                                                                                                                               |