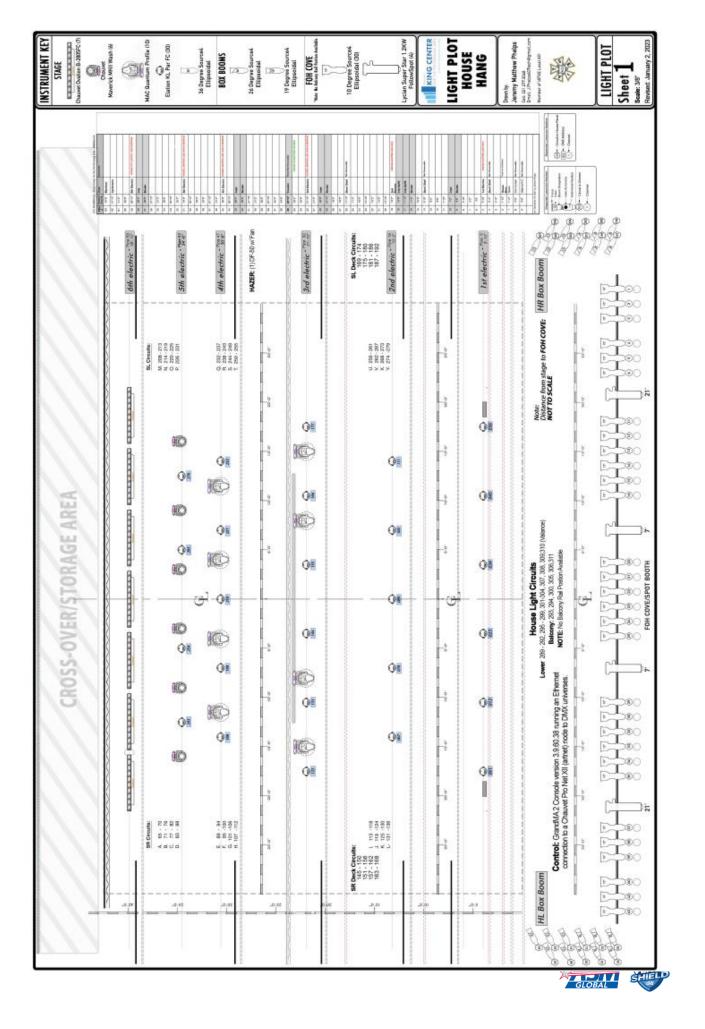

## LIGHTING SYSTEM AND EQUIPMENT L3 HARRIS TECHNOLOGIES THEATRE

#### DIMMING AND CONTROL:

Control board: Grand MA2 Light Dimmers: (253) ETC Sensor CEM3 Circuits: (253) *dimmer per circuit system* 

#### LIGHTING FIXTURES:

- 32 Elation KLP500
- 10 Martin Mac Quantum Profile (movers)
- 4 Elations Artiste Picasso
- 6 Chauvet Maverick MK2 WASH
- 7 Chauvet Ovation B-2805FC (CYC)
- 30 S4-10 degree ellipsoidal (FOH)
- 8 S4 19 degree ellipsoidal
- 70 S4-26 degree ellipsoidal
- 50 S4-36 degree ellipsoidal
- 50 S4 Par 64
- 10 ACL Bars
- 2-9 light units
- 2 40' double hung lighting with 120 Source 4 Par 64
- 4 CM 1-ton capacity chain motors with 75' chain
- 4 Lycian 1.2 kw Superstar follow spots
- $8-10^{\circ}$  pipe and base booms