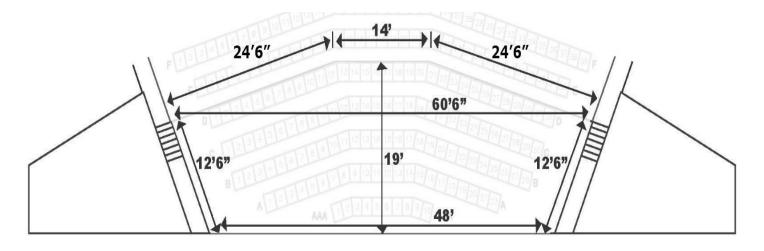

## GENERAL INFORMATION L3 HARRIS TECHNOLOGIES THEATRE

| AUDITORIUM CAPACITY:<br>(Continental Seating) | Orchestra Level: 720<br>Orchestra Pit: 122<br>Grand Tier: <u>1,174</u><br>TOTAL: 2,016<br>(Accessible Seating 74 included in above numbers.)                                                                                                                                                                                                         |
|-----------------------------------------------|------------------------------------------------------------------------------------------------------------------------------------------------------------------------------------------------------------------------------------------------------------------------------------------------------------------------------------------------------|
| STAGE DIMENSIONS:                             | <ul> <li>Backstage side wall to side wall 120'</li> <li>Proscenium to back wall 50'</li> <li>Proscenium opening 27' high by 56' 6" wide</li> <li>Grid height 68'</li> <li>Height of clear space in wings (below gallery) 31' 6"</li> <li>Depth of apron: <ul> <li>2' 6" without orchestra pit</li> <li>21' 6" with raised pit</li> </ul> </li> </ul> |
| ORCHESTRA PIT:                                | 19' WIDE by 48' LONG, screw jack elevator<br>Travel distance 10'<br>Travel speed 2.5 FPM<br><i>(See Facility Dimensions Diagram)</i>                                                                                                                                                                                                                 |
| STAGE EQUIPMENT:                              | Complete portable Wenger orchestra shell (See Attached Fly Schedule)                                                                                                                                                                                                                                                                                 |
| LOADING DOCK:                                 | Covered, standard loading dock at rear of stage<br>(2) semi-truck capacity<br>20' by 10' dock door<br>Ample parking is available for trucks and busses                                                                                                                                                                                               |